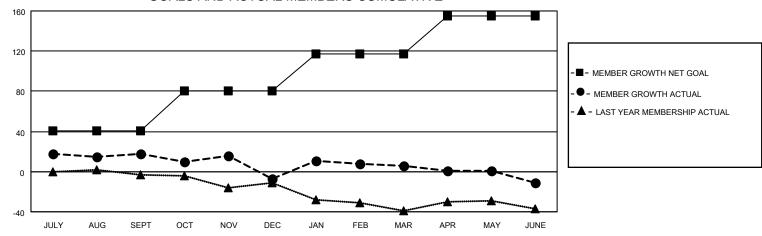

## District 12 N

Results as of: 6/30/2022

| Clubs                 |               |           |               | Members               |                       |                         |                                                    |
|-----------------------|---------------|-----------|---------------|-----------------------|-----------------------|-------------------------|----------------------------------------------------|
| RESULTS FOR 2021-2022 |               |           |               | RESULTS FOR 2021-2022 |                       |                         |                                                    |
| QUARTER               | NEW CLUB GOAL | NEW CLUBS | DROPPED CLUBS | QUARTER MEMB          | ER GROWTH NET<br>GOAL | MEMBER GROWTH<br>ACTUAL | DROPPED<br>MEMBERS ACTUAL<br>(including transfers) |
| JULY/AUG/SEPT         | 0             | 1         | 0             | JULY/AUG/SEPT         | 41                    | 68                      | 48                                                 |
| OCT/NOV/DEC           | 1             | 0         | 1             | OCT/NOV/DEC           | 39                    | 14                      | 39                                                 |
| JAN/FEB/MAR           | 0             | 1         | 0             | JAN/FEB/MAR           | 37                    | 40                      | 25                                                 |
| APR/MAY/JUNE          | 0             | 0         | 0             | APR/MAY/JUNE          | 38                    | 23                      | 34                                                 |

#### GOALS AND ACTUAL MEMBERS CUMULATIVE

| DROPPED CLUBS: 1 |     | 27 CLUBS OF 43 ADDED 1 OR<br>MORE NEW MEMBERS | GENDER DISTRIBUTION                 |              |  |
|------------------|-----|-----------------------------------------------|-------------------------------------|--------------|--|
|                  |     | MORE NEW MEMBERS                              | MALE                                | 506 (58.97%) |  |
|                  |     |                                               | FEMALE                              | 351 (40.91%) |  |
| DROPPED MEMBERS  |     |                                               | NON BINARY                          | 1 (0.12%)    |  |
|                  |     |                                               | PREFER NOT TO ANSWER                | 0 (0.00%)    |  |
| DECEASED         | 16  |                                               |                                     |              |  |
| CLUB CANCELLED   | 13  | CLICK HERE FOR CUMULATIVE                     | TOTAL FAMILY UNIT MEMBERS 235       |              |  |
| OTHER            | 117 | MEMBERSHIP DATA                               |                                     |              |  |
| TOTAL            | 146 |                                               | FAMILY MEMBERS PAYING HALF DUES 120 |              |  |
|                  |     |                                               |                                     |              |  |