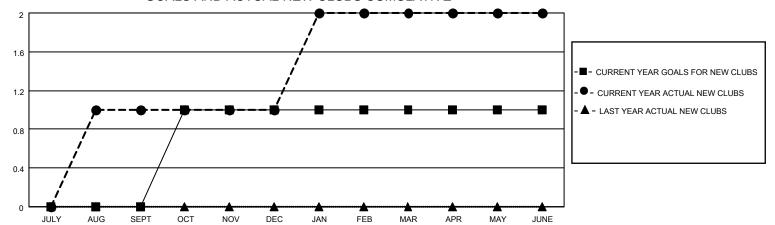

## District 12 N

Results as of: 6/30/2022

| Clubs                 |               |           |               | Members               |                       |                         |                                                    |
|-----------------------|---------------|-----------|---------------|-----------------------|-----------------------|-------------------------|----------------------------------------------------|
| RESULTS FOR 2021-2022 |               |           |               | RESULTS FOR 2021-2022 |                       |                         |                                                    |
| QUARTER               | NEW CLUB GOAL | NEW CLUBS | DROPPED CLUBS | QUARTER MEMB          | ER GROWTH NET<br>GOAL | MEMBER GROWTH<br>ACTUAL | DROPPED<br>MEMBERS ACTUAL<br>(including transfers) |
| JULY/AUG/SEPT         | 0             | 1         | 0             | JULY/AUG/SEPT         | 41                    | 68                      | 48                                                 |
| OCT/NOV/DEC           | 1             | 0         | 1             | OCT/NOV/DEC           | 39                    | 14                      | 39                                                 |
| JAN/FEB/MAR           | 0             | 1         | 0             | JAN/FEB/MAR           | 37                    | 40                      | 25                                                 |
| APR/MAY/JUNE          | 0             | 0         | 0             | APR/MAY/JUNE          | 38                    | 23                      | 34                                                 |

### GOALS AND ACTUAL NEW CLUBS CUMULATIVE